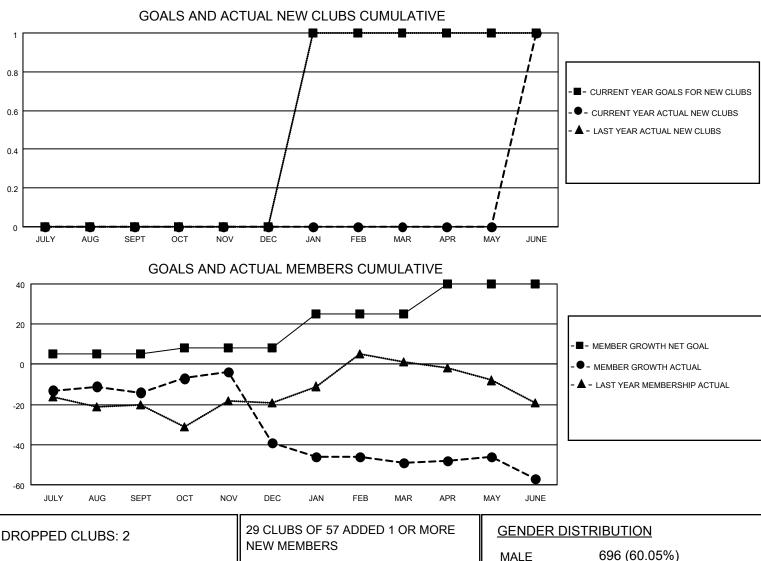

## LOCATION TEXAS

District 2 A3

Results as of: 6/30/2021

|               | Club          | s           |               | Members               |                        |                         |                                                    |  |
|---------------|---------------|-------------|---------------|-----------------------|------------------------|-------------------------|----------------------------------------------------|--|
|               | RESULTS FOR   | R 2020-2021 |               | RESULTS FOR 2020-2021 |                        |                         |                                                    |  |
| QUARTER       | NEW CLUB GOAL | NEW CLUBS   | DROPPED CLUBS | QUARTER               | BER GROWTH NET<br>GOAL | MEMBER GROWTH<br>ACTUAL | DROPPED<br>MEMBERS ACTUAL<br>(including transfers) |  |
| JULY/AUG/SEPT | 0             | 0           | 0             | JULY/AUG/SEPT         | 5                      | 14                      | 28                                                 |  |
| OCT/NOV/DEC   | 0             | 0           | 0             | OCT/NOV/DEC           | 3                      | 32                      | 57                                                 |  |
| JAN/FEB/MAR   | 1             | 0           | 0             | JAN/FEB/MAR           | 17                     | 24                      | 28                                                 |  |
| APR/MAY/JUNE  | 0             | 1           | 2             | APR/MAY/JUNE          | 15                     | 66                      | 62                                                 |  |

| DROPPED CLUBS: 2 |     | 29 CLUBS OF 57 ADDED T OR MORE | GENDER DISTRIBUTION        |              |           |
|------------------|-----|--------------------------------|----------------------------|--------------|-----------|
|                  |     | NEW MEMBERS                    | MALE                       | 696 (60.05%) |           |
|                  |     | 4                              | FEMALE                     | 463 (39.95%) |           |
| DROPPED MEMBERS  |     |                                |                            |              |           |
| DECEASED         | 14  | CLICK HERE FOR CUMULATIVE      | TOTAL FAMILY UNIT MEMBERS  |              | 205       |
| CLUB CANCELLED   | 0   | MEMBERSHIP DATA                |                            | 110          |           |
| OTHER            | 161 |                                | FAMILY MEMBERS PAYING HALF |              | 112       |
| TOTAL            | 175 |                                |                            |              |           |
| MDD0404          |     |                                | December                   | D            | - 4 - 5 4 |